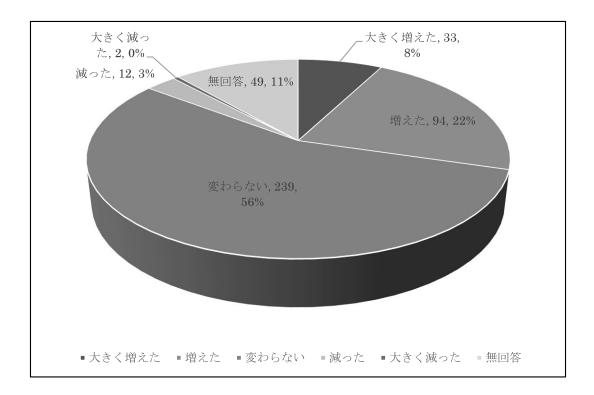

一方、Q4.では、この1年間に三木市吉川町の訪問頻度が「変わらない」方が半分以上 いるものの、「大きく増えた」と「増えた」の合計と「大きく減った」と「減った」の合 計数を比べると、前者が約10倍となっており、少なくとも回答者の間では、三木市吉川 町への来訪頻度が上がっていることがうかがえる。

一過性のイベントだけではなく、訪問してもらう頻度を上げるための継続的な仕組み づくりが必要であろう。

|                           | 回答者数 | 構成比     | 累計      |
|---------------------------|------|---------|---------|
| はじめて                      | 54   | 13.6%   | 13.6%   |
| 1年に1回未満                   | 30   | 7. 5%   | 21.1%   |
| 1年に1回                     | 24   | 6.0%    | 27. 1%  |
| <ol> <li>1年に数回</li> </ol> | 134  | 33. 7%  | 60.8%   |
| 月1回                       | 56   | 14.1%   | 74.9%   |
| 月 2~3回                    | 59   | 14.8%   | 89. 7%  |
| 週1回                       | 10   | 2. 5%   | 92. 2%  |
| 週 2~3 回                   | 5    | 1.3%    | 93. 5%  |
| 毎日                        | 26   | 6. 5%   | 100. 0% |
| 合計                        | 398  | 100. 0% | -       |
| 無回答                       | 31   | _       |         |