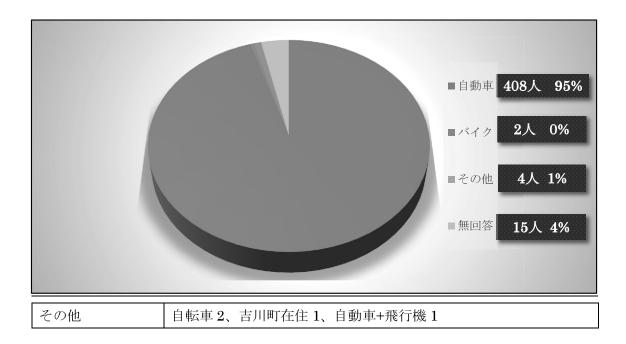

### 3-2 交通手段について

| Q1: 三木市 | 「吉川町に来ら | っれる交通手 | 手段は何て | ごすか。  |   |
|---------|---------|--------|-------|-------|---|
| □自動車    | □路線バス   | □自転車   | □徒歩   | □その他( | ) |

**全体の約 95%が「自動車」**を用いてやって来ている。バイクや「その他」の中に飛行機+自動車と回答している者がいることから、ほとんどの者が自家用車両を用いてやって来ている。「公共交通機関(路線バス)」を用いたと回答した者はいなかったが、バスの ダイヤなどの利便性を高めることができれば、来客につながる可能性がある。